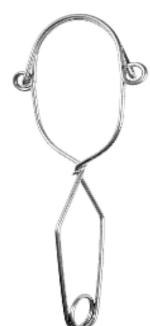

## **RGK7 & RGK8 Connectors**

Accredited To EN362

Material: Stainless Steel

Gate Opening 105mm

**Size :** 400mm x 175mm

Closure Type Self Spring

MBS 22kn

Weight:300g

## Features:

Not strictly a karabiner, the RGK7 is an attachment device with a wide gate opening, ideal for use in industrial areas. The use of this karabiner often negates the use of a sling as it can connect directly to steelwork. Most often fitted to lanyards for working on steel structures.