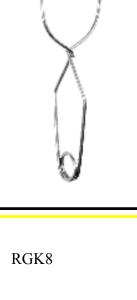

## Accredited To EN362

Material: Stainless Steel

Gate Opening 140mm

Size : 400mm x 200mm

MBS 22kn

Closure Type Self Spring

Weight:400g

## Features:

Not strictly a karabiner, the RGK8 is an attachment device with a wide gate opening, ideal for use in industrial areas. The use of this karabiner often negates the use of a sling as it can connect directly to steelwork. Most often fitted to lanyards for working on steel structures.

RGK7