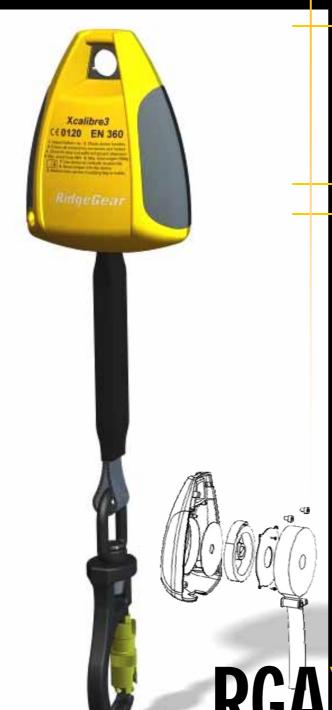

# RGAX<sub>10</sub> series

#### Capacity/Weights

8m webbing (3.4kg), 10m Dyneema rope (3.75kg) and 10m wire rope – options of galvanised or stainless (4.10kg)

#### **Dimensions**

244mm x 183mm x 144mm excluding karabiners

#### Connectors/Karabiners

Supplied with alloy swivel load indicator twist lock karabiner on life-line and 11mm alloy twist lock device

12m Webbing

<mark>18m</mark> Wire rope

18m Dyneema rope

RGAX<sub>18</sub> series