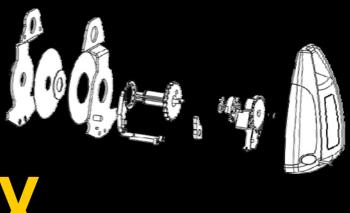

# **Product features**

#### Materials

Composite mouldings UV stabilised, carbon steel black zinc plated, anodised aluminium, stainless steel

#### Capacity/Weights

3m webbing/1.1kg (including swivel hook)

#### Dimensions

150mm x 80mm x 80mm excluding karabiners

#### Arrest Force/Distance

Webbing 4.0kN/<300mm

#### Connectors/Karabiners

Supplied with alloy swivel load indicator twist lock karabiner on life-line and 11mm alloy twist lock device

EN 360, AS/NZS 1891.3.1.1997, and ANSI

8m Webbing

10m Wire rope

10m Dyneema rope