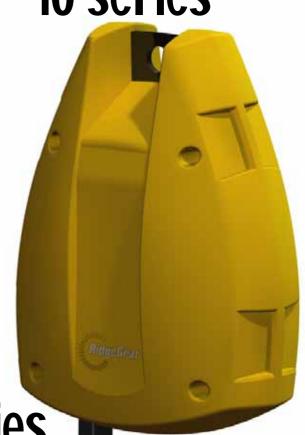

# RGAX<sub>10</sub> series

### **Product features**

#### Materials

Composite mouldings UV stabilised, carbon steel black zinc plated, anodised aluminium, stainless steel

#### Capacity/Weights

8m webbing (3.4kg), 10m Dyneema rope (3.75kg) and 10m wire rope – options of galvanised or stainless (4.10kg)

#### **Dimensions**

244mm x 183mm x 144mm excluding karabiners

#### Arrest Force/Distance

Webbing 3.2kN, Dyneema 3.0kN, Wire rope 3.5kN - <2m

#### Connectors/Karabiners

Supplied with alloy swivel load indicator twist lock karabiner on life-line and 11mm alloy twist lock device

12m Webbing

<mark>18m</mark> Wire rope

18m Dyneema rope

RGAX<sub>18</sub> series