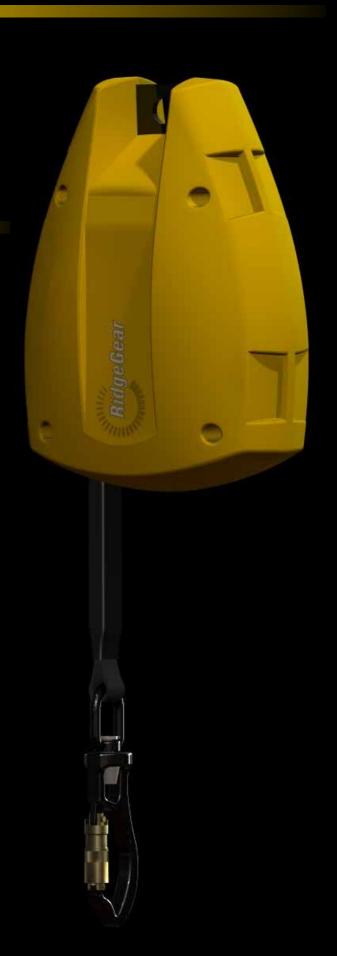

The RGAX3w is the ultimate answer in safety when working at low levels due to it's unique rapid breaking system (RBS).

The most diverse block if its kind, it is ideal for working in the construction, off shore, port safety and rigging industries.

#### Capacity/Weights

3m webbing/1.1kg (including swivel hook)

#### Dimensions

150mm x 80mm x 80mm excluding karabiners

#### Connectors/Karabiners

Supplied with alloy swivel load indicator twist lock karabiner on life-line and 11mm alloy twist lock device

EN 360, AS/NZS 1891.3.1.1997, and ANSI

8m Webbing

10m Wire rope

10m Dyneema rope