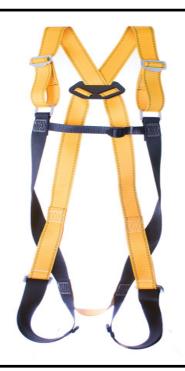

## **RGH31 Economy Single Point Harness**

Accredited To:EN 361

**Web Material**:45mm Water repellent polyester,

Fittings: High Tensile Steel alloy

Weight: 1.2kgs

Features: Economic Harness but still using our high

spec designs.

This is another single point entry level harness developed for the user who requires a harness for a possible one off use or that the environment is particularly harsh requiring the harness to be replaced on a more frequent basis.

This harness does not have fall indicators and uses a more economic connection system.

Still manufactured to our extremely high standards for both quality and testing.

The harness has adjustment on the shoulder straps and the leg straps.