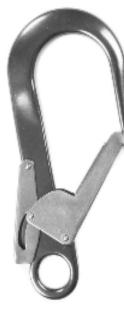

## **RGK10 & RGK11 Connectors**

## Accredited To EN362

Material: Steel

Gate Opening 20mm

Size: 155mm x 60mm

Closure Type Double Snap Action Single handed Operation

MBS 22kn

Weight:300g

**Features**: The gate opening of the RGK10 means that this item is normally used for clipping directly into a dee ring on a harness.