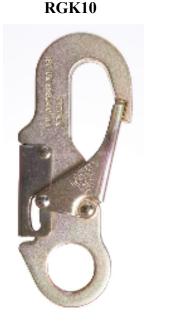

## **RGK10 & RGK11 Connectors**

## Accredited To EN362

Material: Steel

Gate Opening 20mm

Size: 155mm x 60mm

Closure Type Double Snap Action Single handed Operation

MBS 22kn

Weight:300g

**Features**: The gate opening of the RGK10 means that this item is normally used for clipping directly into a dee ring on a harness.

RGK11