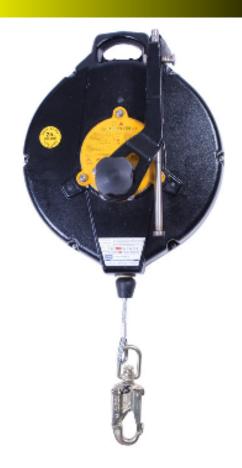

RGA9

Accredited To: EN 360 CSA Z259.2.2 98

**Material: Die Cast Alloy** 

Fittings: 5mm Galvansied Wire Rope

Weight: 17kgs

Featurers: 33Metre Fall arrest with

Rescue Winch built in.

33 Metre fall arrester manufactured from powder coated die cast aluminium with self-retracting wire lanyard and a bolt on emergency rescue winch.

The integrated swivel hook avoids torsion on the wire lanyard.

Load indicator shows if a fall has occurred.

The RGA9 is a three Way retrieval block fitted with an up / down winch mechanism and the standard fall arrest capability.

The unit can Also be Supplied with Stainless Steel Wire Rope

The RGA 9 Also has a Built in Load Indicator