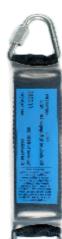

## **RGL7 Standard Shock Pack**

**Accredited To:** En355

**Web Material:** Tear Webbing and >25KN backing webbing.

Fittings: 2 x RGK12 70mm Delta Link

Weight: 0.4kg

**Max Arrest Force:** <6KN

RGL7

The RGL7 is similar to the standard shock pack, which is fitted to all of the RidgeGear fall arrest lanyards. When supplied as an individual unit, the RGL7 is fitted with RGK12 delta links at both ends.

The maximum extension of the RGL7 is 1.75M when fully deployed, and this unit is also fitted with a "back up" length of webbing for reassured strength and security. The transparent protective sleeve covering the unit, allows the user to visually inspect the condition of the RGL7 prior to each use.