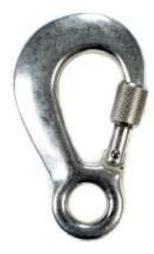

RidgeGear

Accredited To EN362

Material: Aluminium

Gate Opening 22mm

Size : 135mm x 79mm

Closure Type Screw Gate

MBS 20kn

Weight:200g

## Features:

The RGK 9 is an aluminium captive eye karabiner normally fitted to fall arrest lanyards or restraint belts.

The screwgate closure on this device means that the user must manually lock the RGK9 after fitting.

This product has the added advantage of being permanently attached to the lanyard.

RGK 9

Nelson Street Leek Staffordshire ST13 6BB United Kingdom Telephone +44 (0)1538 392616 Facsmile +44(0)1538 387350 Email sales @ridgegear.com Website www.ridgegear.com Ridgegear ISO :Q05822 Ridgegear reserves the right to alter designs or specifications without notice